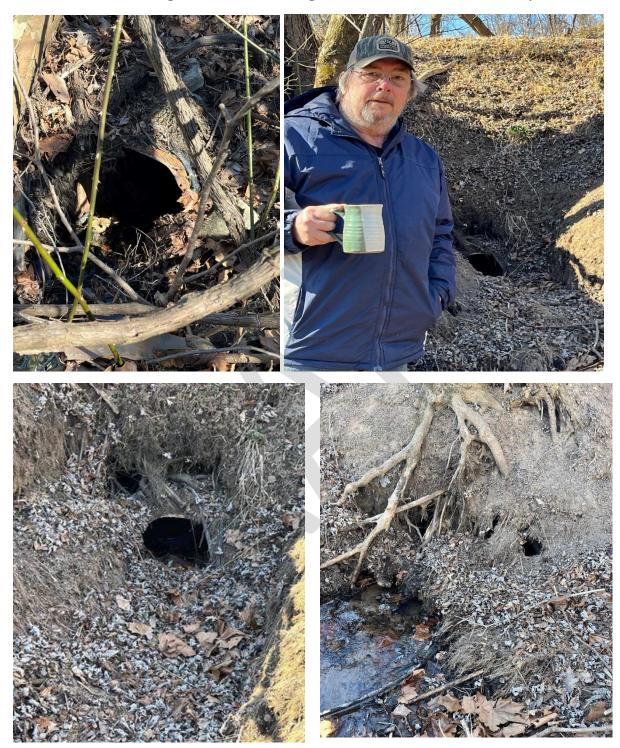

> • The culvert at the Common Area runs under the road and drains into the river. At the river side water is **not** coming out of the culvert, but out from a nearby tree. The culvert is 2 foot wide and is over 100 feet long. On the source side the culvert is 4 feet deep and on the river side it is about 10 feet deep (see attachments).

- 1. Picture top left 2 ft culvert at source side supplying run-off,
- 2. Picture top right Lewis at river side of culvert,
- 3. Picture bottom left Culvert river side no water coming out, and

4. Picture bottom right – Water coming out from under tree near-by culvert.