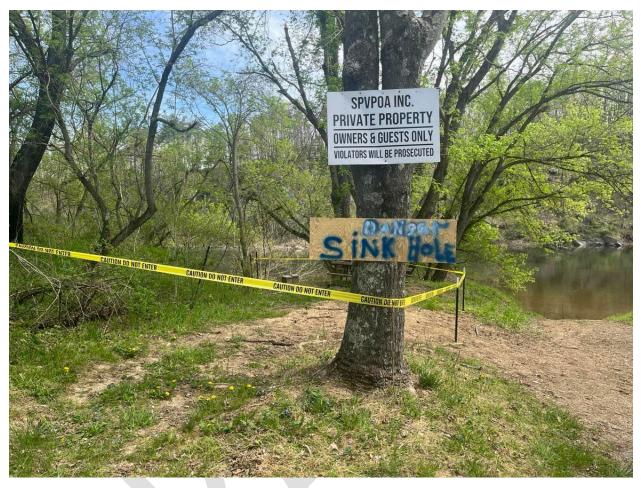

#### • Direction of Hampshie County and others:

- Morgan Hogeland, President stated that we have contacted the following looking for direction and assistance:
  - Hampshire County Planning Department,
  - Environmental Protection Agency,
  - Department of Natural Resources, and
  - The Army Corp of Engineers.
- Direction from our Attorney:
  - We know that our Committee has contacted an Attorney to help direct us. The Committee was created to obtain direction to build out a picnic area. We have learned that that the *Property Owner of Lot #97 owns* the land and pays taxes on the Common Area along with his other lots.
  - We all have as *members of SPVPOA an easement* to use the Common area.
  - Morgan Hogeland will contact John Masarick, Chairman of the Committee to find out more information on liability and direction given by the Lawyer.
  - John Masarick has provided recorded evidence from Hampshire County of the Common Area and the Easement as stated and recorded in the Covenants, By-Laws and Deed of lot #97.
- Sink Hole:
  - We recently found out that we have a sink hole by the picnic area, therefore Morgan has directed a small group to put up a sign and tape off the dangerous area.
  - Morgan Hogeland, Chris Fischer and Tom Masarick have taken steps to give notice and restrict the sink hole area. This was done after the meeting on 4-15-2023 (see photo attached).